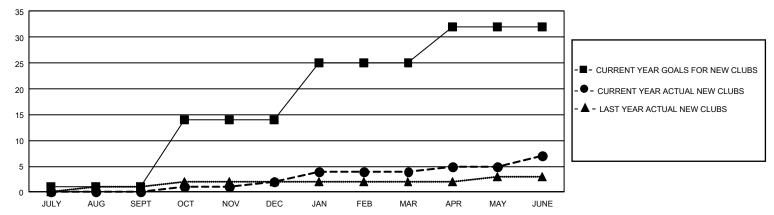

## GOALS AND ACTUAL NEW CLUBS CUMULATIVE

## GMT Constitutional Area 1, Group D

REPORT DOES NOT INCLUDE CLUBS IN UNDISTRICTED AREAS.

| Clubs                 |               |           |               | Members               |                           |                         |                                              |
|-----------------------|---------------|-----------|---------------|-----------------------|---------------------------|-------------------------|----------------------------------------------|
| RESULTS FOR 2023-2024 |               |           |               | RESULTS FOR 2023-2024 |                           |                         |                                              |
| QUARTER               | NEW CLUB GOAL | NEW CLUBS | DROPPED CLUBS | QUARTER M             | MEMBER GROWTH NET<br>GOAL | MEMBER GROWTH<br>ACTUAL | DROPPED MEMBERS ACTUAL (including transfers) |
| JULY/AUG/SEPT         | 3             | 0         | 9             | JULY/AUG/SEP          | T 499                     | 793                     | 791                                          |
| OCT/NOV/DEC           | 39            | 2         | 9             | OCT/NOV/DEC           | 539                       | 775                     | 1,060                                        |
| JAN/FEB/MAR           | 33            | 2         | 3             | JAN/FEB/MAR           | 573                       | 907                     | 764                                          |
| APR/MAY/JUNE          | 21            | 3         | 17            | APR/MAY/JUNE          | 619                       | 793                     | 1,236                                        |