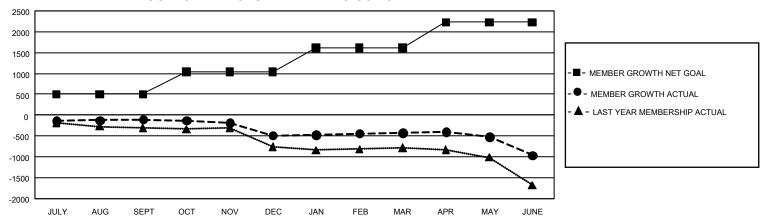

## GOALS AND ACTUAL MEMBERS CUMULATIVE

| DROPPED CLUBS: 38 |       | 801 CLUBS OF 1,354 ADDED 1<br>OR MORE NEW MEMBERS | GENDER DISTRIBUTION                 |                 |  |
|-------------------|-------|---------------------------------------------------|-------------------------------------|-----------------|--|
|                   |       |                                                   | MALE                                | 22,275 (66.08%) |  |
|                   |       |                                                   | FEMALE                              | 11,399 (33.82%) |  |
| DROPPED MEMBERS   |       |                                                   | NON BINARY                          | 1 (0.00%)       |  |
| DECEASED          | 659   |                                                   | PREFER NOT TO ANSWER                | 33 (0.10%)      |  |
| CLUB CANCELLED    | 184   |                                                   | TOTAL FAMILY UNIT MEMBERS           | 7,062           |  |
| OTHER             | 3,001 | CLICK HERE FOR                                    |                                     |                 |  |
| TOTAL             | 3,844 | CUMULATIVE MEMBERSHIP DATA                        | FAMILY MEMBERS PAYING HALF DUES 3,6 |                 |  |

## GMT Constitutional Area 1, Group D

REPORT DOES NOT INCLUDE CLUBS IN UNDISTRICTED AREAS.

| Clubs                 |               |           |               | Members               |                           |                         |                                              |
|-----------------------|---------------|-----------|---------------|-----------------------|---------------------------|-------------------------|----------------------------------------------|
| RESULTS FOR 2023-2024 |               |           |               | RESULTS FOR 2023-2024 |                           |                         |                                              |
| QUARTER               | NEW CLUB GOAL | NEW CLUBS | DROPPED CLUBS | QUARTER M             | MEMBER GROWTH NET<br>GOAL | MEMBER GROWTH<br>ACTUAL | DROPPED MEMBERS ACTUAL (including transfers) |
| JULY/AUG/SEPT         | 3             | 0         | 9             | JULY/AUG/SEP          | T 499                     | 793                     | 791                                          |
| OCT/NOV/DEC           | 39            | 2         | 9             | OCT/NOV/DEC           | 539                       | 775                     | 1,060                                        |
| JAN/FEB/MAR           | 33            | 2         | 3             | JAN/FEB/MAR           | 573                       | 907                     | 764                                          |
| APR/MAY/JUNE          | 21            | 3         | 17            | APR/MAY/JUNE          | 619                       | 793                     | 1,236                                        |